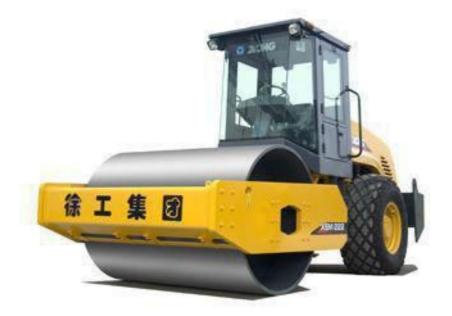

## XCMG XS 262E Single Drum Vibratory Roller

| Item                          | Unit   | XS262            |
|-------------------------------|--------|------------------|
| Operation weight              | kg     | 26000            |
| Load on front drum            | kg     | 17000            |
| Load on rear wheels           | kg     | 9000             |
| Drum                          | mm     | 2130             |
| Static linear load            | N/cm   | 784              |
| Vibration frequency(Low/High) | Hz     | 27/32            |
| Nominal amplitude(High/Low)   | mm     | 1.9/0.95         |
| Excitation force(High/Low)    | KN     | 410/300          |
| Travel speed                  | km/h   | 0~10             |
| Steering angle                | 0      | ±33              |
| Swing angle                   | o      | ±10              |
| Theoretical gradeability      | %      | 50               |
| Min. external turning radius  | mm     | 7180             |
| Engine model                  |        | DEUTZ BF6M1013EC |
| Engine power                  | kw     | 160              |
| Rated engine speed            | r/min  | 2200             |
| Engine oil consumption        | g/kW.h | 228              |
| Hydraulic oil tank capacity   | L      | 290              |
| Fuel tank capacity            | L      | 290              |